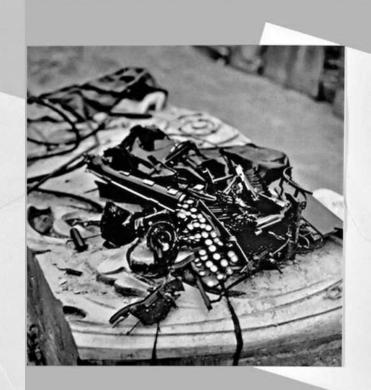

| S_LMH006 | A COLUMN TO THE PARTY OF THE PA | Legs in the limelight<br>[Model Impey], Vogue<br>Studio, London,<br>England 1941 by Lee<br>Miller                                        |  |
|----------|--------------------------------------------------------------------------------------------------------------------------------------------------------------------------------------------------------------------------------------------------------------------------------------------------------------------------------------------------------------------------------------------------------------------------------------------------------------------------------------------------------------------------------------------------------------------------------------------------------------------------------------------------------------------------------------------------------------------------------------------------------------------------------------------------------------------------------------------------------------------------------------------------------------------------------------------------------------------------------------------------------------------------------------------------------------------------------------------------------------------------------------------------------------------------------------------------------------------------------------------------------------------------------------------------------------------------------------------------------------------------------------------------------------------------------------------------------------------------------------------------------------------------------------------------------------------------------------------------------------------------------------------------------------------------------------------------------------------------------------------------------------------------------------------------------------------------------------------------------------------------------------------------------------------------------------------------------------------------------------------------------------------------------------------------------------------------------------------------------------------------------|------------------------------------------------------------------------------------------------------------------------------------------|--|
| S_LMH007 |                                                                                                                                                                                                                                                                                                                                                                                                                                                                                                                                                                                                                                                                                                                                                                                                                                                                                                                                                                                                                                                                                                                                                                                                                                                                                                                                                                                                                                                                                                                                                                                                                                                                                                                                                                                                                                                                                                                                                                                                                                                                                                                                | Portrait of Space, Al<br>Bulwayeb, near Siwa,<br>Egypt 1937 by Lee<br>Miller                                                             |  |
| S_LMH008 |                                                                                                                                                                                                                                                                                                                                                                                                                                                                                                                                                                                                                                                                                                                                                                                                                                                                                                                                                                                                                                                                                                                                                                                                                                                                                                                                                                                                                                                                                                                                                                                                                                                                                                                                                                                                                                                                                                                                                                                                                                                                                                                                | Remington Silent,<br>London, England 1940<br>by Lee Miller                                                                               |  |
| S_LMH009 |                                                                                                                                                                                                                                                                                                                                                                                                                                                                                                                                                                                                                                                                                                                                                                                                                                                                                                                                                                                                                                                                                                                                                                                                                                                                                                                                                                                                                                                                                                                                                                                                                                                                                                                                                                                                                                                                                                                                                                                                                                                                                                                                | Fire Masks, 21<br>Downshire Hill,<br>London, England 1941<br>by Lee Miller                                                               |  |
| S_LMH010 |                                                                                                                                                                                                                                                                                                                                                                                                                                                                                                                                                                                                                                                                                                                                                                                                                                                                                                                                                                                                                                                                                                                                                                                                                                                                                                                                                                                                                                                                                                                                                                                                                                                                                                                                                                                                                                                                                                                                                                                                                                                                                                                                | Nude bent forward<br>[thought to be Noma<br>Rathner], Paris, France<br>c1930 by Lee Miller                                               |  |
|          |                                                                                                                                                                                                                                                                                                                                                                                                                                                                                                                                                                                                                                                                                                                                                                                                                                                                                                                                                                                                                                                                                                                                                                                                                                                                                                                                                                                                                                                                                                                                                                                                                                                                                                                                                                                                                                                                                                                                                                                                                                                                                                                                | Picnic, [Nusch and Paul<br>Éluard, Roland<br>Penrose, Man Ray, Ady<br>Fidelin], Île Sainte-<br>Marguerite, Cannes,<br>France 1937 by Lee |  |