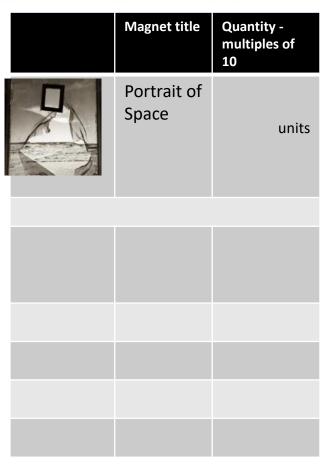

## Magnets – order form

| Magnet title         | Quantity -<br>multiples of<br>10 |
|----------------------|----------------------------------|
| Firemasks            | units                            |
| Exploding<br>hand    | units                            |
| Exercises            | units                            |
| Nude bent<br>Forward | units                            |

Remingto

units

n silent

RRP: £3.95
Wholesale: £1.75 each,
minimum order 10
£1.60 each if ordered in multiples

of 50 (per case)