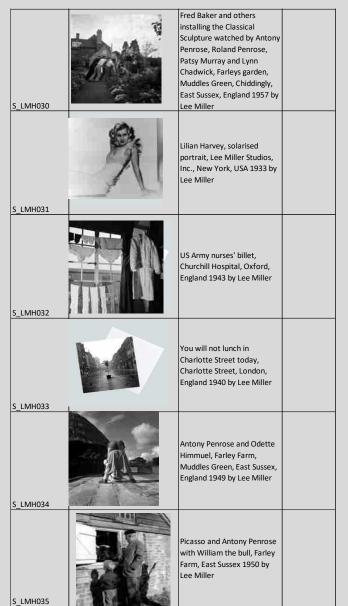

### Bookmarks – order form

Corsetry bookmark

Quantity:

Code S\_LMGBM037

Fashion for **Factories** 

Quantity:

Code S\_LMGBM038

Woman on beach

Quantity:

Code S\_LMGBM039

Make the most of your coupons

Quantity:

Code S\_LMGBM041

Beat the Tax Axe

Quantity:

Code S\_LMGBM036

Holiday wardrobe

Quantity:

Code S LMGBM040

RRP: £2.95

Wholesale: £1.10 each

Order in multiples of 10 of each