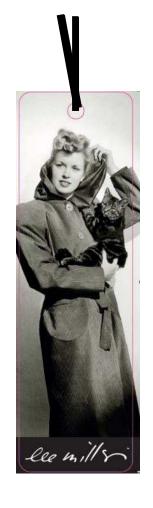

## Magnets – order form

| Magnet title         | Quantity -<br>multiples of<br>10 |
|----------------------|----------------------------------|
| Firemasks            | units                            |
| Exploding<br>hand    | units                            |
| Exercises            | units                            |
| Nude bent<br>Forward | units                            |

Remingto

units

n silent

RRP: £3.95
Wholesale: £1.75 each,
minimum order 10
£1.60 each if ordered in multiples

of 50 (per case)