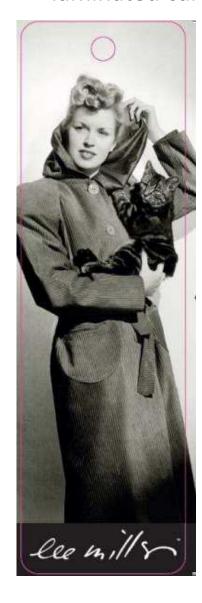

### laminated card with ribbon

Detail of: Beat the Tax Axe, Corduroy raincoat, Vogue Studio, London, England 1941 by Lee Miller

My famous cat, Jeep, [...] produced a child on the 4th of July, it was duly christened G.I. Joe but has since been known as TAXI – on account it never comes when called – in fact goes in the other direction Lee Miller, October 1943