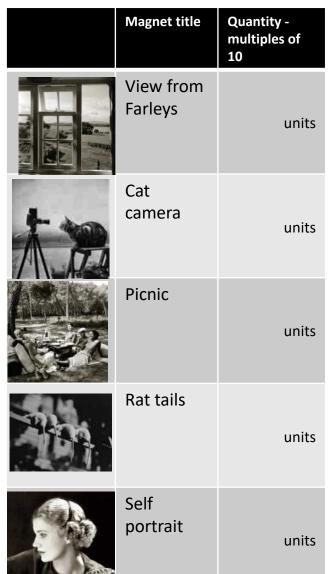

## Magnets – order form

| Magnet title         | Quantity -<br>multiples of<br>10 |
|----------------------|----------------------------------|
| Firemasks            | units                            |
| Exploding<br>hand    | units                            |
| Exercises            | units                            |
| Nude bent<br>Forward | units                            |

Remingto

units

n silent

RRP: £3.95
Wholesale: £1.75 each,
minimum order 10
£1.60 each if ordered in multiples

of 50 (per case)